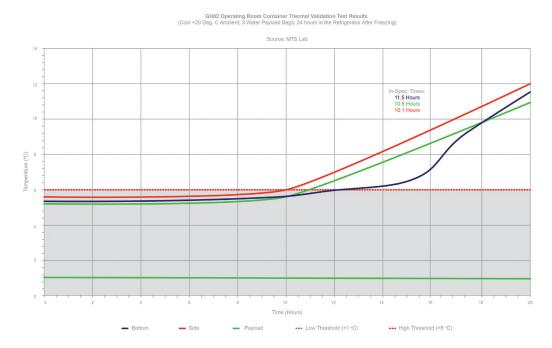

At the core of every Crēdo™ Operating Room Container is our patented TIC™ system surrounding the critical payload with walls of PCM (phase change material) to maintain required temperature range and duration.

# CRĒDO™ OPERATING ROOM CONTAINER

**DURATION** 16 Hours

SERIES 4 - 824 TEMPERATURE 1°C to 6°C

□ NOLUME

8L

|        | Payload<br>Size  | Litres | Exterior Dimensions WxDxH |              | Interior Dimensions $WxDxH$ |            | Tare Weight |     |
|--------|------------------|--------|---------------------------|--------------|-----------------------------|------------|-------------|-----|
|        |                  |        | mm                        | inchs        | mm                          | inchs      | kg          | lbs |
| Series | Series 4 ORC     | 2L     | 330 x 241 x 216           | 13 x 10 x 9  | 152 x 127 x 108             | 6×5×4      | 4.1         | 9   |
|        | Series 22 ORC    | 2L     | 330 × 241 × 216           | 13 x 10 x 9  | 152 x 127 x 108             | 6×5×4      | 4.1         | 9   |
| Series | Series 4 824 ORC | 8L     | 406 × 260 × 381           | 16 × 10 × 15 | 282 x 165 x 165             | 11 x 7 x 7 | 6.4         | 14  |