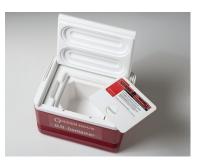

# CRĒDO™ OPERATING ROOM CONTAINER

**DURATION** 16 Hours

SERIES 4 - 824 TEMPERATURE 1°C to 6°C

□ NOLUME

8L

|        | Payload<br>Size  | Litres | Exterior Dimensions WxDxH |              | Interior Dimensions $WxDxH$ |            | Tare Weight |     |
|--------|------------------|--------|---------------------------|--------------|-----------------------------|------------|-------------|-----|
|        |                  |        | mm                        | inchs        | mm                          | inchs      | kg          | lbs |
| Series | Series 4 ORC     | 2L     | 330 x 241 x 216           | 13 x 10 x 9  | 152 x 127 x 108             | 6×5×4      | 4.1         | 9   |
|        | Series 22 ORC    | 2L     | 330 × 241 × 216           | 13 x 10 x 9  | 152 x 127 x 108             | 6×5×4      | 4.1         | 9   |
| Series | Series 4 824 ORC | 8L     | 406 × 260 × 381           | 16 × 10 × 15 | 282 x 165 x 165             | 11 x 7 x 7 | 6.4         | 14  |