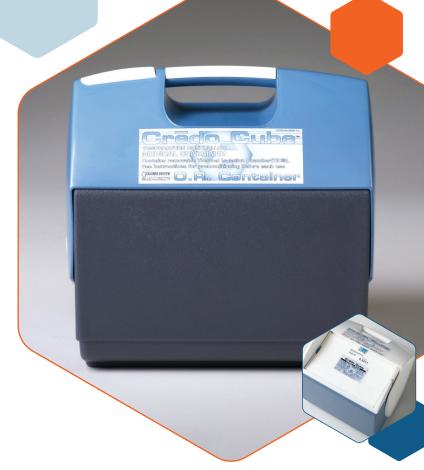

### CRĒDO™ OPERATING ROOM CONTAINERS

Blood banks, hospitals, emergency medical services, and military organisations know the value of protecting blood supplies. Safely transporting materials can mean the difference between life and death and professionals need a solution that will ensure precise thermal control with the ability to be seamlessly reinstated into inventory.

At the core of every Crēdo™ Operating Room Container is our patented TIC™ system surrounding the critical payload with walls of PCM (phase change material) to maintain required temperature range and duration.

#### WHY CHOOSE CREDO™ OPERATING ROOM CONTAINER?

- Patented TIC<sup>™</sup> system and PCMbased
- Reusable phase change technology reduces costs and eliminates the complexity and restrictions of outdated components such as wet/dry ice and gel packs
- Designed and tested to last in harsh conditions
- Quality, durable container construction